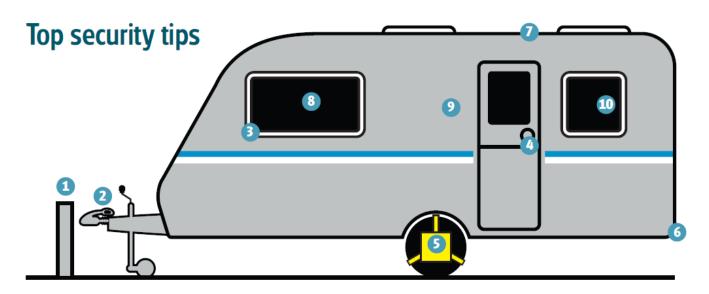

- 1. Security Post
- 2. Hitch Lock
- 3. Number etched on window
- 4. High security caravan door lock
- 5. Brightly coloured wheel clamp

- 6. Lock down corner steadies
- 7. Last six digits of CRiS marked on roof
- 8. Items inside marked with postcode
- 9. Reliable alarm system
- 10. Record serial numbers and descriptions of interior fittings